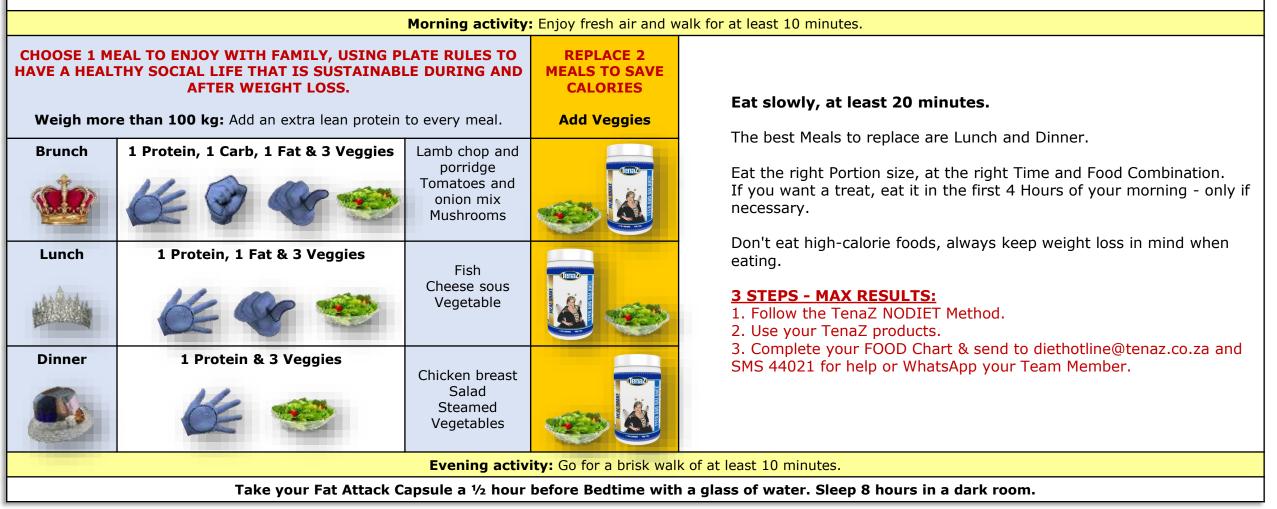

**Break your Fast!** When you wake up, eat a protein the size of your palm. A boiled egg works well. **Take your Fat Attacka <sup>1</sup>/2** hour before Brunch with a glass of water.

**Water:** Weigh yourself - 10 kg of body weight = 1 glass of water. Do not drink any liquid ½ hour before, during, or after food. Instead, drink water regularly throughout your day. **Liquid:** Coffee and tea or any other liquids are extra! Alcohol is allowed – Men 2 drinks, ladies 1 – **However, it will slow down your weight loss!** 

Eat 1 meal with the NODIET Method and replace 2 with a Shake and Veggies or Veggies: This will help control hunger – balance your Leptin (reduces hunger) and Ghrelin (increases hunger) levels. The more body fat you have, the more Leptin resistant you will be.

**Hungry?** First, determine if you are hungry. Avoid impulsive or emotional eating. Water is a natural appetite suppressant - drink a glass of water or a cup of tea. Wait 20 minutes. If you're still hungry, eat vegetables to fill you up. Avoid sugar, it makes you hungry! You can have up to 9 cups of vegetables. Add a small portion of lean protein to control hunger.