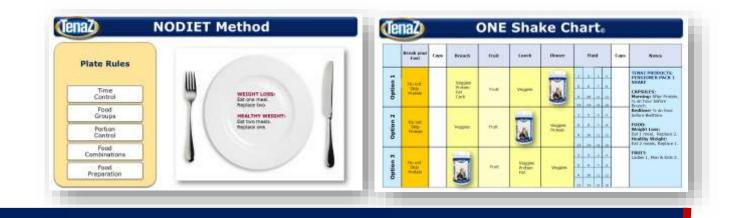

# **ONE Shake Chart**<sub>©</sub>

|        | Break your<br>Fast        | Caps | Brunch                     | Fruit | Lunch                     | Dinner  |         | Fluid    |    | Caps     | Notes                                      |                                                                                                  |
|--------|---------------------------|------|----------------------------|-------|---------------------------|---------|---------|----------|----|----------|--------------------------------------------|--------------------------------------------------------------------------------------------------|
| ion 1  | Do not<br>Skip            |      | Veggies<br>Protein         | Fault | Vaccios                   |         | 1       | 2        | 3  | 4        |                                            | TENAZ PRODUCTS:<br>PENSIONER PACK 1<br>SHAKE                                                     |
| Option | Protein                   |      | Fat<br>Carb                | Fruit | Veggies                   |         | 9<br>13 | 10<br>14 | 11 | 12<br>16 |                                            | <b>CAPSULES:</b><br><b>Morning:</b> After Protein,<br><sup>1</sup> / <sub>2</sub> an hour before |
| 2 1    | Danat                     |      |                            |       | Tena2                     |         | 1       | 2        | 3  | 4        |                                            | Brunch.<br><b>Bedtime:</b> ½ an hour<br>before Bedtime.                                          |
| Option | Do not<br>Skip<br>Protein |      | Veggies                    | Fruit | Veggies 5<br>Protein 9    |         | 5<br>9  | 6<br>10  | 7  | 8        |                                            | FOOD:<br>Weight Loss:<br>Eat 1 meal, Replace 2.                                                  |
|        |                           |      |                            |       |                           | 13      | 14      | 15       | 16 |          | Healthy Weight:<br>Eat 2 meals, Replace 1. |                                                                                                  |
| m      |                           |      |                            |       |                           |         | 1       | 2        | 3  | 4        |                                            | FRUIT:<br>Ladies 1, Men & Kids 2.                                                                |
| Option | Do not<br>Skip<br>Protein |      |                            | Fruit | Veggies<br>Protein<br>Fat | Veggies | 5       | 6        | 7  | 8        |                                            |                                                                                                  |
|        |                           |      | MEALSH                     |       |                           |         | 9       | 10       | 11 | 12       |                                            |                                                                                                  |
|        |                           |      | Parlament - eth (Parlament |       |                           |         | 13      | 14       | 15 | 16       |                                            |                                                                                                  |